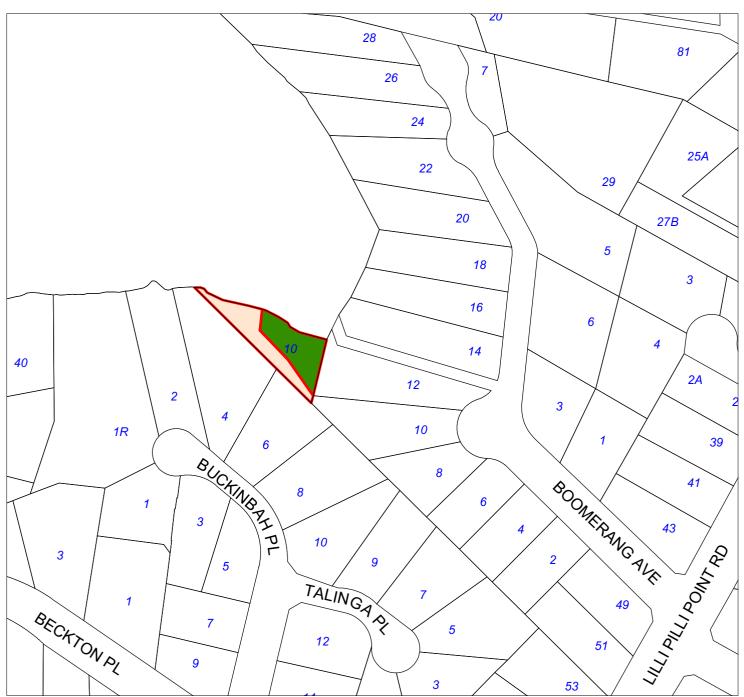

Subject Land -

Part of lot Lot 1 DP953204 is to be Zone 1 Environmental Housing (Environmentally Sensitive Land)

Part of lot Lot 1 DP953204 is to be Zone 13 Public Open Space.

STATEMENT OF RELATIONSHIP WITH OTHER PLANS

## AMENDS SUTHERLAND SHIRE LOCAL ENVIRONMENTAL PLAN 2006

ENVIRONMENTAL PLANNING & ASSESSMENT ACT, 1979

DRAFT SUTHERLAND SHIRE LOCAL ENVIRONMENTAL PLAN 2006 (AMENDMENT No. 14) - SHEET 1

LOCATION 10 Boomerang Ave, Lilli Pilli.